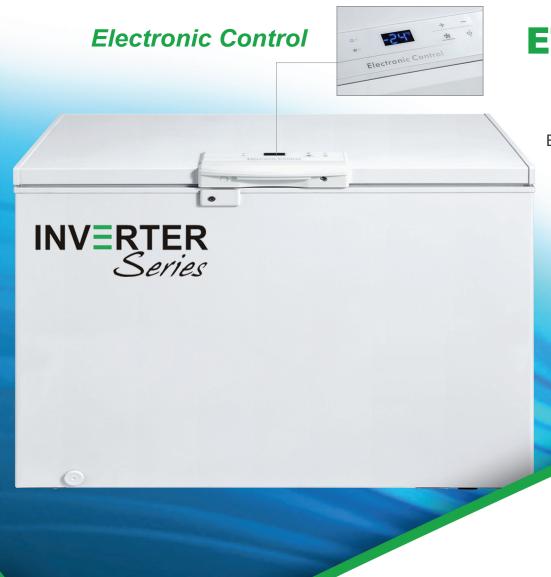

## ETCF190IV/M

19.0 cu.ft.

Inverter Chest Freezer
Electronic Temperature Control
Solid Top Door
Aluminum Inner Cabinet
Clean Back Design
1 Durable Wire Basket
4 Roller Feet
Key Lock

Capacity: 510L

Voltage: 220V

Frequency: 60Hz

Rated Current: 1.5A

Rated Power: 310W

Freezing Capacity: 23kg/24h

Energy Consumption: 1.03kW h/24h

Refrigerant Charge: R600a, 95g

Unit Dimension: L1640 x D720 x H860 mm

Distributed by: TRADEMASTER RESOURCES CORPORATION CUSTOMER CARE NUMBER: (02) 8865-2900 / 8872-2222 Visit our website at www.everestappliances.com