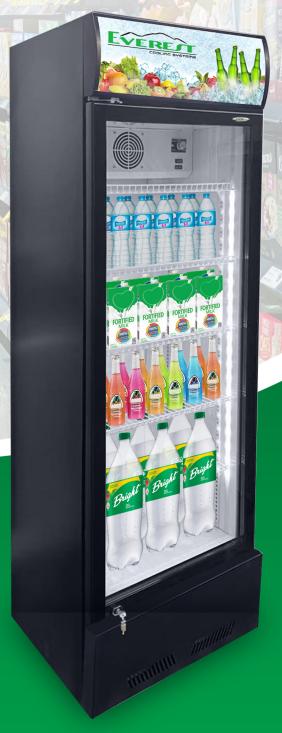

## SHOWCASE CHILLER

The EVEREST product design philosopy is based on Quality, Innovation and with the Customers Needs always in mind.

## ETSC880

8.8 cu.ft.

- **Mechanical Temperature Control**
- Clean Back Design
- **Double Toughened Glass Door Design**
- Aluminum Inner Cabinet
- Lighted Panel and Inner LED Light
- **Eco Friendly**
- Easy Adjustable Wire Shelves
- Recessed Handle
- Key Lock
- **Designed for Better Product Exposure**